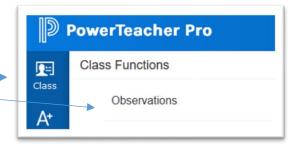

#### To review the observation notes created for a class:

- 1. From the main navigation menu, choose Class>Class Functions>Observations.
- 2. Choose a class from the class selector to display notes.