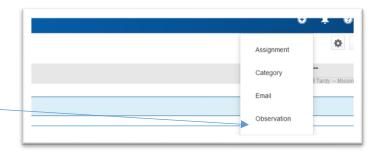

### To create a student observation:

- From the main navigation menu in PowerTeacher Pro, click on the "+" icon on the top right of the screen and click on "Observation."
- 2. Fill out the required fields. Click "Save" on the bottom right to log the observation.