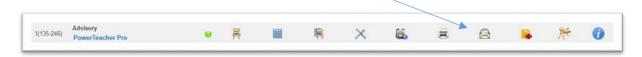

## HOW TO BUILD AN EMAIL LIST IN POWERTEACHER

1. From the main page in PowerTeacher, click on the email icon to the right of the appropriate class.

2. On the Email Addresses & Lists screen, select the appropriate emails from the options presented. If you want to select all student emails, just click the "Select/Deselect All" box under Student Email Addresses; follow the same instructions for Parent Portal or Student Contact addresses.