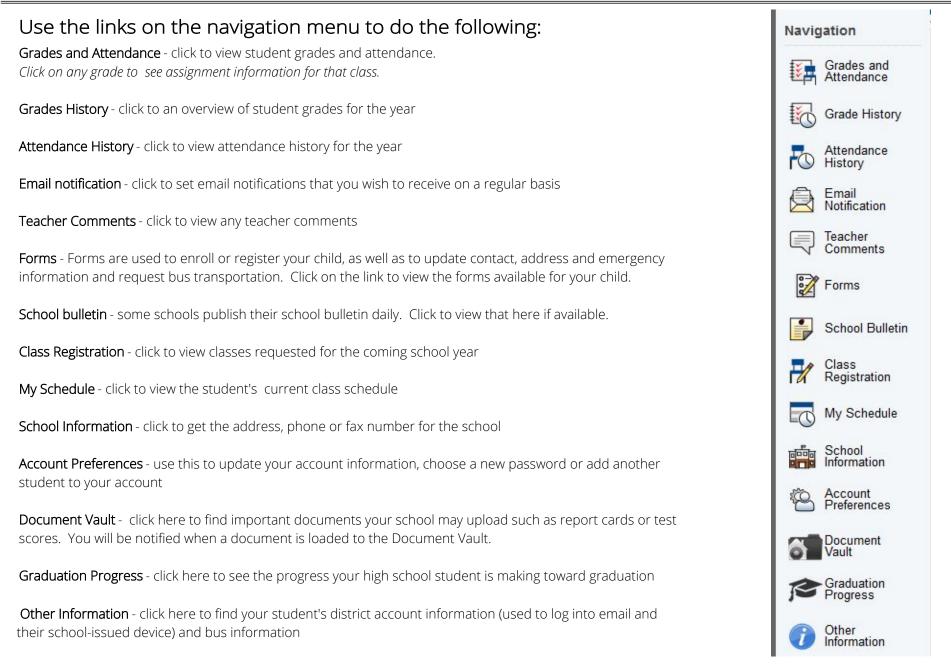

POWERSCHOOL is a Student Information System that allows parents and students to log into a secure account from your home, school or work. You can use it to see grades, attendance, assignment information and school bulletins in real time.

Parents may also make updates to important information like street address, parent or guardian information, emergency contacts, phone numbers or email addresses. PowerSchool is also used to register your student with the district at the beginning of each school year.

A student's account is created for them by school personnel. Parents create their own account and then link student(s) to it using an Access ID and password. These can be obtained by contacting the secretary at your child's school.

Log into PowerSchool using a desktop or laptop, or by using your web browser on your phone or tablet. There is also a free mobile app available in your app store.

Go to https://ottumwa.powerschool.com/public or you can access the log in page from ottumwaschools.com--just click on the PowerSchool logo in the center of the page.

## FORGOT YOUR USERNAME OR PASSWORD?

Use the *Forgot Username or Password* link on the login page to recover your sign in information. If you have trouble receiving the information via email, feel free to contact the secretary at your child's school for assistance.

## Hc 7fYUhY Ub 5W1¢ibh

%"`; c`hc`\hhdg.##chhi a k U"dck YfgW(cc``Wta #di V`]W

filgYUXYg\_hcdžUdhcdcfh\YVfckgYfcbncifd\cbYcf HJVYh/nci WbbchWfYUhYUbUWtéibhig]b[h\YacV]YUddŁ

## $\& "``7`] \underline{W} cb h Y Create Account HJV "$

'"5XX`]b`mci f`Z]fghUbX``UghbUa Yži gYfbUa YžUbX'Ya U]`

("`7\ccgYUigYfbUaYUbXdUggkcfXZcfmcifUWV¢ibh

) ""@jb\_ncifghiXYbhfogkihcincifUWV&ibhVmYbhYf]b["h\Y" ghiXYbhfogibUaYUbXh\Y'5WWYgg'8'UbXdUggkcfX dfcj]XYXhcinci'Vmh\Y'gW\cc`""Zinci'Xcbfhi\UjY'Ub' 5WWYgg'8'UbXdUggkcfXžW&bhUM/h\Y'gYWfYhUfmUhincif' W\]XfoggW\cc`"

\*"``b`h\Y`**Relationship**`Z]Y`XžW\ccgY`mcif`fY`Uh]cbg\]d`hc` h\Y`ghiXYbh

+"``K \Yb`U```]bZcfa Uh]cb`]gYbhYfYXžW]W\_**Enter**`cb`h\Y` Vchrca `f][\h

## To download the mobile app, a district code is required.

You can find this as well as links to the App Store or Google Play on the bottom left when you log into your account.